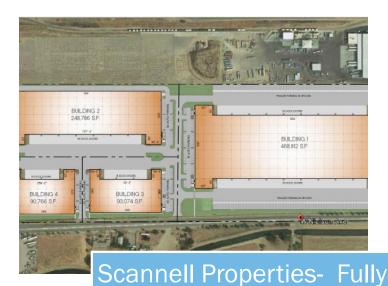

## Notable Available Properties -

- South Fresno Logistics Center 4723 S. Peach Avenue Fresno, CA - 648,000sf
- Scannell Business Park <u>2740 W. Neilsen Avenue Fresno, CA</u>approximately 1MM sf, speculative industrial development
- Fancher Creek Business Park
- 2842 N. Business Park Avenue Fresno, CA
- Kingsburg Business Park:
- 9225 S. Milton Ave. Parlier, CA 20,400sf. Office, warehouse, lab space.
- 39400 Clarkson Drive, Kingsburg, CA