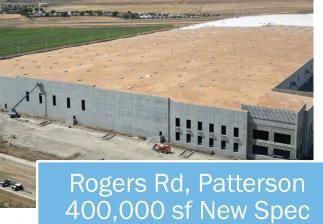

## Notable Available Properties -

- <u>1800 Reliance St, Modesto, CA</u> Rail Served 207,000 sf
- <u>401 E Glenn Ave, Modesto, CA</u> 200,000 sf
- Rogers Rd, Patterson, CA 400,000 sf
- Interstate 5 Trade Center Patterson, CA- Spec