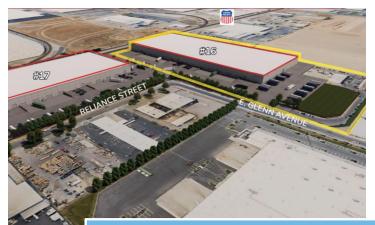

## Notable Available Properties -

- <u>1800 Reliance St, Modesto, CA</u> Rail Served 207,000 sf
- <u>401 E Glenn Ave, Modesto, CA</u> 200,000 sf
- Rogers Rd, Patterson, CA 400,000 sf
- Interstate 5 Trade Center Patterson, CA- Spec