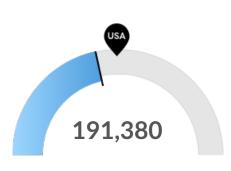

#### **Retiring Soon**

Retirement risk is low in San Joaquin County, CA. The national average for an area this size is 234,642 people 55 or older, while there are 191,380 here.