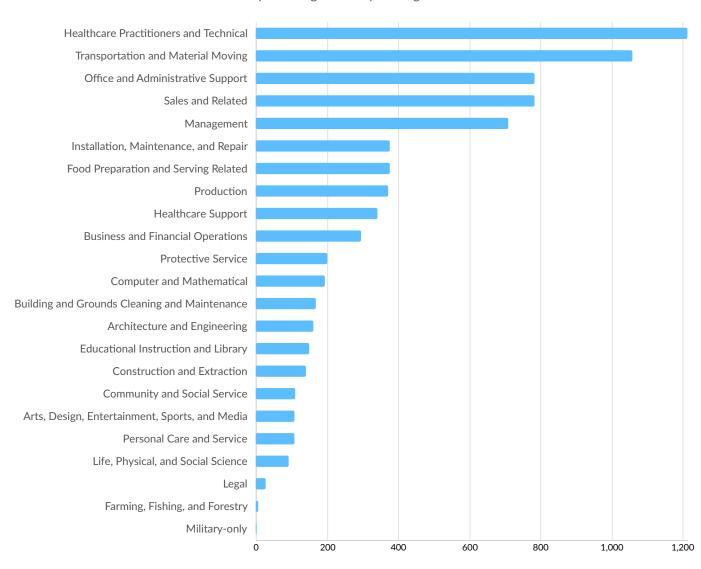

| 761      | Danaher                   | 597             |
| City Of Stockton                 | 721      | Adventist Health          | 586             |

#### **Business Size**



<sup>\*</sup>Business Data by DatabaseUSA.com is third-party data provided by Lightcast to its customers as a convenience, and Lightcast does not endorse or warrant its accuracy or consistency with other published Lightcast data. In most cases, the Business Count will not match total companies with profiles on the summary tab.

### **Workforce Characteristics**

#### **Largest Occupations**



#### **Top Growing Occupations**



### **Top Occupation Location Quotient**

#### Occupation Location Quotient



### **Top Occupation Earnings**





### **Top Posted Occupations**

#### Unique Average Monthly Postings



### Underemployment



### **Educational Pipeline**

In 2021, there were 6,480 graduates in San Joaquin County, CA. This pipeline has shrunk by 12% over the last 5 years. The highest share of these graduates come from Humanities/Humanistic Studies, "Education, General", and Biological and Physical Sciences.





### **In-Demand Skills**