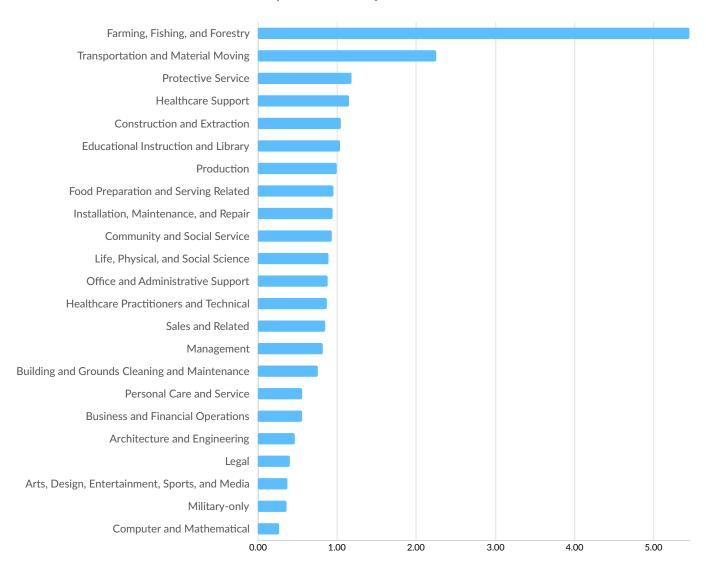

e National La   | 773      | CareInHomes               | 605             |
| Walmart                          | 761      | Danaher                   | 597             |
| City Of Stockton                 | 721      | Adventist Health          | 586             |

#### **Business Size**



<sup>\*</sup>Business Data by DatabaseUSA.com is third-party data provided by Lightcast to its customers as a convenience, and Lightcast does not endorse or warrant its accuracy or consistency with other published Lightcast data. In most cases, the Business Count will not match total companies with profiles on the summary tab.

### **Workforce Characteristics**

#### **Largest Occupations**



#### **Top Growing Occupations**



### **Top Occupation Location Quotient**

#### Occupation Location Quotient



### **Top Occupation Earnings**





### **Top Posted Occupations**

#### Unique Average Monthly Postings



### Underemployment



### **Educational Pipeline**

In 2021, there were 6,480 graduates in San Joaquin County, CA. This pipeline has shrunk by 12% over the last 5 years. The highest share of these graduates come from Humanities/Humanistic Studies, "Education, General", and Biological and Physical Sciences.





### **In-Demand Skills**