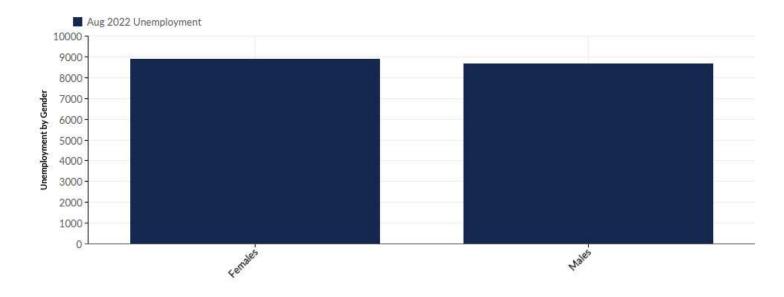

### **Unemployment by Gender**

| Gender  | Un    | employment<br>(Aug 2022) | % of<br>Unemployed |
|---------|-------|--------------------------|--------------------|
| Females |       | 8,893                    | 50.63%             |
| Males   |       | 8,673                    | 49.37%             |
|         | Total | 17,566                   | 100.00%            |