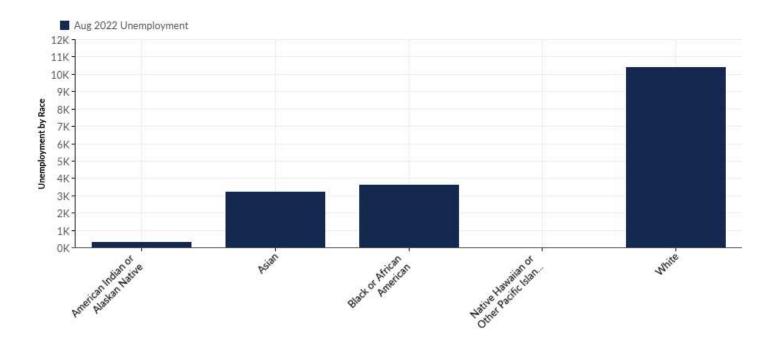

### **Unemployment by Race**

| Race                                      | Unemployment<br>(Aug 2022) | % of<br>Unemployed |
|-------------------------------------------|----------------------------|--------------------|
| American Indian or Alaskan Native         | 314                        | 1.79%              |
| Asian                                     | 3,210                      | 18.27%             |
| Black or African American                 | 3,631                      | 20.67%             |
| Native Hawaiian or Other Pacific Islander | 0                          | 0.00%              |
| White                                     | 10,411                     | 59.27%             |
|                                           | Total 17,566               | 100.00%            |