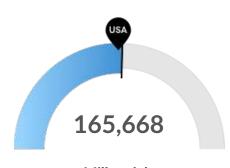

### Millennials

San Joaquin County, CA has 165,668 millennials (ages 25-39). The national average for an area this size is 161,249.