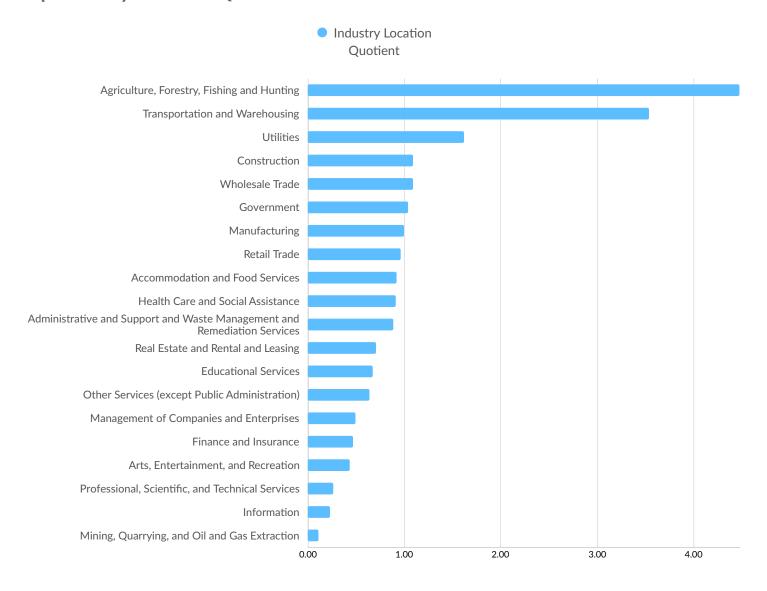

| San Mateo County, CA      | 313        |



| Top Following Counties | Migrations |
|------------------------|------------|
| Riverside County, CA   | 295        |

### **Industry Characteristics**

### **Largest Industries**



### **Top Growing Industries**



### **Top Industry Location Quotient**



#### **Top Industry GRP**



### **Top Industry Earnings**



### **Business Characteristics**

### 55,001 Companies Employ Your Workers

Online profiles for your workers mention 55,001 companies as employers, with the top 10 appearing below. In the last 12 months, 7,815 companies in San Joaquin County, CA posted job postings, with the top 10 appearing below.

| Top Companies                    | Profiles | Top Companies Posting     | Unique Postings |
|----------------------------------|----------|---------------------------|-----------------|
| Amazon                           | 2,052    | Randstad                  | 1,736           |
| Kaiser Permanente                | 1,925    | Allied Universal          | 1,022           |
| University of the Pacific        | 1,547    | University