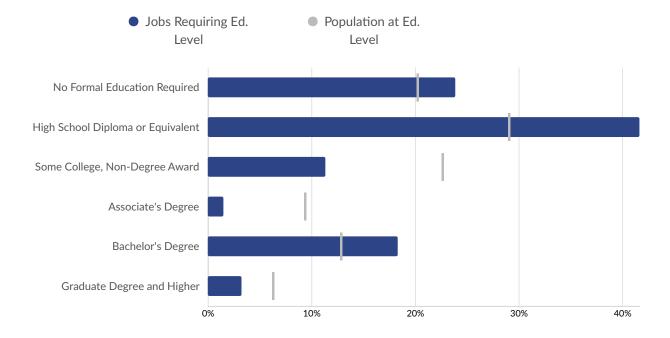

#### **Educational Attainment**

Concerning educational attainment, **12.8% of San Joaquin County, CA residents possess a Bachelor's Degree** (7.7% below the national average), and **9.3% hold an Associate's Degree** (0.5% above the national average).