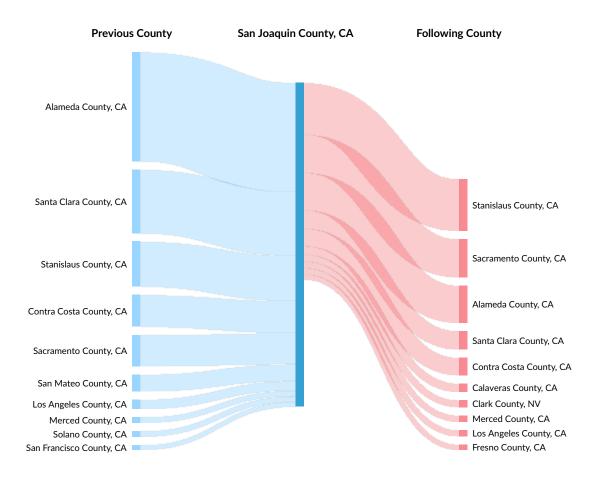

## Inbound and Outbound Migration

The table below analyzes past and current residents of San Joaquin County, CA. The left column shows residents of other counties migrating to San Joaquin County, CA. The right column shows residents migrating from San Joaquin County, CA to other counties.

As of 2020, 7,635 people have migrated from Alameda County, CA to San Joaquin County, CA. In the same year, 3,617 people left San Joaquin County, CA migrating to Stanislaus County, CA. The total Net Migration for San Joaquin County, CA in 2020 was 4,594.

| Top Previous Counties   | Migrations |
|-------------------------|------------|
| Alameda County, CA      | 7,635      |
| Santa Clara County, CA  | 4,454      |
| Stanislaus County, CA   | 3,148      |
| Contra Costa County, CA | 2,231      |
| Sacramento County, CA   | 2,176      |

| San Mateo County, CA         1.17           Los Angeles County, CA         655           Merced County, CA         304           Solano County, CA         394           San Francisco County, CA         305           Calaveras County, CA         287           Fresno County, CA         279           Clark County, NV         240           San Bernardino County, CA         305           Stan Bernardino County, CA         305           Stanislaus County, CA         361           Saranento County, CA         361           Santa Clara County, CA         267           Contra Costa County, CA         128           Contra Costa County, CA         128           Calaveras County, CA         128           Clark County, CA         592           Clark County, CA         406           Clark County, CA | Top Previous Counties     | Migrations |
|------------------------------------------------------------------------------------------------------------------------------------------------------------------------------------------------------------------------------------------------------------------------------------------------------------------------------------------------------------------------------------------------------------------------------------------------------------------------------------------------------------------------------------------------------------------------------------------------------------------------------------------------------------------------------------------------------------------------------------------------------------------------------------------------------------------------------------------------------------------------------------------------------------------------------------------------------------------------------------------------------------------------------------------------------------------------------------------------------------------------------------------------------|---------------------------|------------|
| Merced County, CA         403           Solano County, CA         394           San Francisco County, CA         305           Calaveras County, CA         287           Fresno County, CA         287           Fresno County, CA         299           Clark County, NV         240           San Bernardino County, CA         335           Top Following Counties         Migrations           Stanislaus County, CA         3,617           Sacramento County, CA         2,672           Alameda County, CA         2,672           Contra County, CA         1,285           Contra Costa County, CA         1,285           Contra Costa County, CA         592           Clark County, CA         496           Merced County, CA         446           Los Angeles County, CA         436           Fresno County, CA         375           San Diego County, CA         376           Solano County, CA         368           Maricopa County, CA         368           Maricopa County, CA         368                                                                                                                                 | San Mateo County, CA      | 1,177      |
| Solano County, CA         394           San Francisco County, CA         305           Calaveras County, CA         287           Fresno County, CA         287           Fresno County, CA         279           Clark County, NV         240           San Bernardino County, CA         305           Top Following Counties         Migrations           Stanislaus County, CA         3,617           Sacramento County, CA         2,672           Alameda County, CA         2,601           Santa Clara County, CA         1,285           Contra Costa County, CA         1,227           Clark County, CA         592           Clark County, CA         406           Merced County, CA         446           Los Angeles County, CA         375           San Diego County, CA         375           San Diego County, CA         368           Solano County, CA         368           Maricopa County, CA         368                                                                                                                                                                                                                  | Los Angeles County, CA    | 655        |
| San Francisco County, CA         342           Calaveras County, CA         287           Fresno County, CA         279           Clark County, NV         240           San Bernardino County, CA         235           Top Following Counties         Migrations           Stanislaus County, CA         3,617           Sacramento County, CA         2,672           Alameda County, CA         2,672           Santa Clara County, CA         1,285           Contra Costa County, CA         1,227           Calaveras County, CA         592           Clark County, NV         490           Merced County, CA         446           Los Angeles County, CA         375           San Diego County, CA         375           San Diego County, CA         368           Maricopa County, CA         368                                                                                                                                                                                                                                                                                                                                      | Merced County, CA         | 403        |
| Calaveras County, CA         305           San Diego County, CA         287           Fresno County, CA         279           Clark County, NV         240           San Bernardino County, CA         235           Top Following Counties         Migrations           Stanislaus County, CA         3,617           Sacramento County, CA         2,672           Alameda County, CA         2,601           Santa Clara County, CA         1,285           Contra Costa County, CA         1,227           Clark County, CA         592           Clark County, NV         490           Merced County, CA         446           Los Angeles County, CA         375           San Diego County, CA         375           San Diego County, CA         368           Maricopa County, CA         368                                                                                                                                                                                                                                                                                                                                              | Solano County, CA         | 394        |
| San Diego County, CA         287           Fresno County, CA         279           Clark County, NV         240           San Bernardino County, CA         235           Top Following Counties         Migrations           Stanislaus County, CA         3,617           Sacramento County, CA         2,601           Santa Clara County, CA         1,285           Contra Costa County, CA         1,227           Calaveras County, CA         592           Clark County, NV         490           Merced County, CA         446           Los Angeles County, CA         436           Fresno County, CA         374           San Diego County, CA         374           Solano County, CA         368           Maricopa County, CA         368                                                                                                                                                                                                                                                                                                                                                                                           | San Francisco County, CA  | 342        |
| Fresno County, CA         279           Clark County, NV         240           San Bernardino County, CA         235           Top Following Counties         Migrations           Stanislaus County, CA         3,617           Sacramento County, CA         2,672           Alameda County, CA         2,601           Santa Clara County, CA         1,285           Contra Costa County, CA         592           Clark County, CA         490           Merced County, CA         446           Los Angeles County, CA         436           Fresno County, CA         375           San Diego County, CA         376           Solano County, CA         368           Maricopa County, CA         358                                                                                                                                                                                                                                                                                                                                                                                                                                        | Calaveras County, CA      | 305        |
| Clark County, NV240San Bernardino County, CA235Top Following CountiesMigrationsStanislaus County, CA3,617Sacramento County, CA2,672Alameda County, CA2,601Santa Clara County, CA1,225Contra Costa County, CA1,227Calaveras County, CA592Clark County, NV490Merced County, CA446Los Angeles County, CA436Fresno County, CA375San Diego County, CA376Solano County, CA368Maricopa County, CA358                                                                                                                                                                                                                                                                                                                                                                                                                                                                                                                                                                                                                                                                                                                                                        | San Diego County, CA      | 287        |
| San Bernardino County, CA235Top Following CountiesMigrationsStanislaus County, CA3,617Sacramento County, CA2,672Alameda County, CA2,601Santa Clara County, CA1,285Contra Costa County, CA1,227Calaveras County, CA592Clark County, NV490Merced County, CA446Los Angeles County, CA436Fresno County, CA375San Diego County, CA376Solano County, CA368Maricopa County, AZ358                                                                                                                                                                                                                                                                                                                                                                                                                                                                                                                                                                                                                                                                                                                                                                           | Fresno County, CA         | 279        |
| Top Following CountiesMigrationsStanislaus County, CA3,617Sacramento County, CA2,672Alameda County, CA2,601Santa Clara County, CA1,285Contra Costa County, CA1,227Calaveras County, CA592Clark County, NV490Merced County, CA446Los Angeles County, CA436Fresno County, CA375San Diego County, CA376Solano County, CA368Maricopa County, AZ358                                                                                                                                                                                                                                                                                                                                                                                                                                                                                                                                                                                                                                                                                                                                                                                                       | Clark County, NV          | 240        |
| Stanislaus County, CA3,617Sacramento County, CA2,672Alameda County, CA2,601Santa Clara County, CA1,285Contra Costa County, CA1,227Calaveras County, CA592Clark County, NV490Merced County, CA446Los Angeles County, CA436Fresno County, CA375San Diego County, CA374Solano County, CA368Maricopa County, AZ358                                                                                                                                                                                                                                                                                                                                                                                                                                                                                                                                                                                                                                                                                                                                                                                                                                       | San Bernardino County, CA | 235        |
| Sacramento County, CA 2,672  Alameda County, CA 2,601  Santa Clara County, CA 1,285  Contra Costa County, CA 1,227  Calaveras County, CA 592  Clark County, NV 490  Merced County, CA 446  Los Angeles County, CA 375  San Diego County, CA 374  Solano County, CA 368  Maricopa County, AZ 358                                                                                                                                                                                                                                                                                                                                                                                                                                                                                                                                                                                                                                                                                                                                                                                                                                                      | Top Following Counties    | Migrations |
| Alameda County, CA 2,601  Santa Clara County, CA 1,285  Contra Costa County, CA 1,227  Calaveras County, CA 592  Clark County, NV 490  Merced County, CA 446  Los Angeles County, CA 375  San Diego County, CA 374  Solano County, CA 368  Maricopa County, AZ 358                                                                                                                                                                                                                                                                                                                                                                                                                                                                                                                                                                                                                                                                                                                                                                                                                                                                                   | Stanislaus County, CA     | 3,617      |
| Santa Clara County, CA 1,285 Contra Costa County, CA 1,227 Calaveras County, CA 592 Clark County, NV 490 Merced County, CA 446 Los Angeles County, CA 375 San Diego County, CA 375 San Diego County, CA 368 Maricopa County, AZ 358                                                                                                                                                                                                                                                                                                                                                                                                                                                                                                                                                                                                                                                                                                                                                                                                                                                                                                                  | Sacramento County, CA     | 2,672      |
| Contra Costa County, CA1,227Calaveras County, CA592Clark County, NV490Merced County, CA446Los Angeles County, CA436Fresno County, CA375San Diego County, CA374Solano County, CA368Maricopa County, AZ358                                                                                                                                                                                                                                                                                                                                                                                                                                                                                                                                                                                                                                                                                                                                                                                                                                                                                                                                             | Alameda County, CA        | 2,601      |
| Calaveras County, CA 592 Clark County, NV 490 Merced County, CA 446 Los Angeles County, CA 436 Fresno County, CA 375 San Diego County, CA 374 Solano County, CA 368 Maricopa County, AZ 358                                                                                                                                                                                                                                                                                                                                                                                                                                                                                                                                                                                                                                                                                                                                                                                                                                                                                                                                                          | Santa Clara County, CA    | 1,285      |
| Clark County, NV  Merced County, CA  Los Angeles County, CA  436  Fresno County, CA  375  San Diego County, CA  374  Solano County, CA  388  Maricopa County, AZ                                                                                                                                                                                                                                                                                                                                                                                                                                                                                                                                                                                                                                                                                                                                                                                                                                                                                                                                                                                     | Contra Costa County, CA   | 1,227      |
| Merced County, CA Los Angeles County, CA 436 Fresno County, CA 375 San Diego County, CA 374 Solano County, CA 378 Maricopa County, AZ                                                                                                                                                                                                                                                                                                                                                                                                                                                                                                                                                                                                                                                                                                                                                                                                                                                                                                                                                                                                                | Calaveras County, CA      | 592        |
| Los Angeles County, CA 436 Fresno County, CA 375 San Diego County, CA 374 Solano County, CA 368 Maricopa County, AZ 358                                                                                                                                                                                                                                                                                                                                                                                                                                                                                                                                                                                                                                                                                                                                                                                                                                                                                                                                                                                                                              | Clark County, NV          | 490        |
| Fresno County, CA 375 San Diego County, CA 374 Solano County, CA 368 Maricopa County, AZ 358                                                                                                                                                                                                                                                                                                                                                                                                                                                                                                                                                                                                                                                                                                                                                                                                                                                                                                                                                                                                                                                         | Merced County, CA         | 446        |
| San Diego County, CA  Solano County, CA  Maricopa County, AZ  374  368                                                                                                                                                                                                                                                                                                                                                                                                                                                                                                                                                                                                                                                                                                                                                                                                                                                                                                                                                                                                                                                                               | Los Angeles County, CA    | 436        |
| Solano County, CA 368 Maricopa County, AZ 358                                                                                                                                                                                                                                                                                                                                                                                                                                                                                                                                                                                                                                                                                                                                                                                                                                                                                                                                                                                                                                                                                                        | Fresno County, CA         | 375        |
| Maricopa County, AZ 358                                                                                                                                                                                                                                                                                                                                                                                                                                                                                                                                                                                                                                                                                                                                                                                                                                                                                                                                                                                                                                                                                                                              | San Diego County, CA      | 374        |
|                                                                                                                                                                                                                                                                                                                                                                                                                                                                                                                                                                                                                                                                                                                                                                                                                                                                                                                                                                                                                                                                                                                                                      | Solano County, CA         | 368        |
| San Mateo County, CA 313                                                                                                                                                                                                                                                                                                                                                                                                                                                                                                                                                                                                                                                                                                                                                                                                                                                                                                                                                                                                                                                                                                                             | Maricopa County, AZ       | 358        |
|                                                                                                                                                                                                                                                                                                                                                                                                                                                                                                                                                                                                                                                                                                                                                                                                                                                                                                                                                                                                                                                                                                                                                      | San Mateo County, CA      | 313        |

| Top Following Counties | Migrations |
|------------------------|------------|
| Riverside County, CA   | 295        |