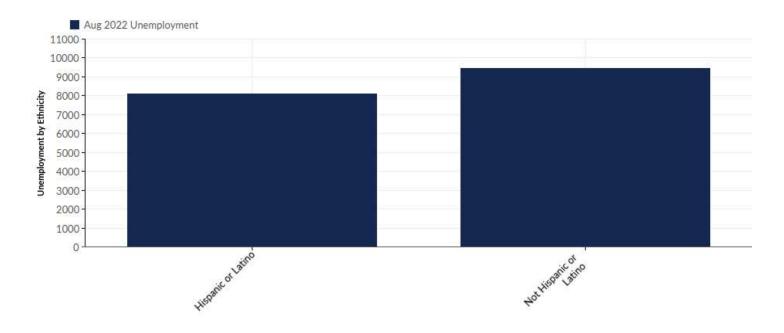

### **Unemployment by Ethnicity**

| Ethnicity              |       | Unemployment<br>(Aug 2022) | % of<br>Unemployed |
|------------------------|-------|----------------------------|--------------------|
| Hispanic or Latino     |       | 8,104                      | 46.13%             |
| Not Hispanic or Latino |       | 9,462                      | 53.87%             |
|                        | Total | 17,566                     | 100.00%            |