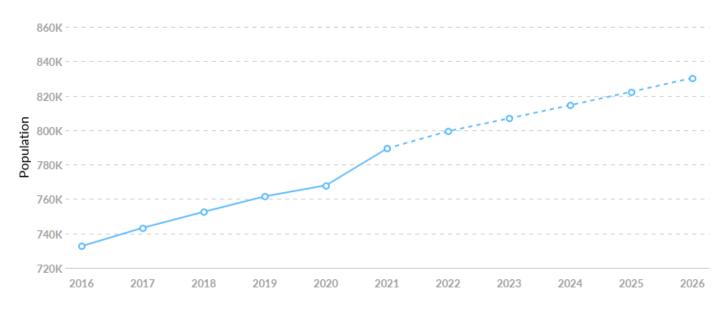

### **Population Trends**

As of 2021 the region's population increased by 7.7% since 2016, growing by 56,748. Population is expected to increase by 5.2% between 2021 and 2026, adding 40,899.

| Timeframe | Population |
|-----------|------------|
| 2016      | 732,662    |
| 2017      | 743,286    |
| 2018      | 752,590    |
| 2019      | 761,571    |
| 2020      | 767,967    |
| 2021      | 789,410    |
| 2022      | 799,417    |
| 2023      | 806,867    |
| 2024      | 814,540    |
| 2025      | 822,329    |
| 2026      | 830,309    |