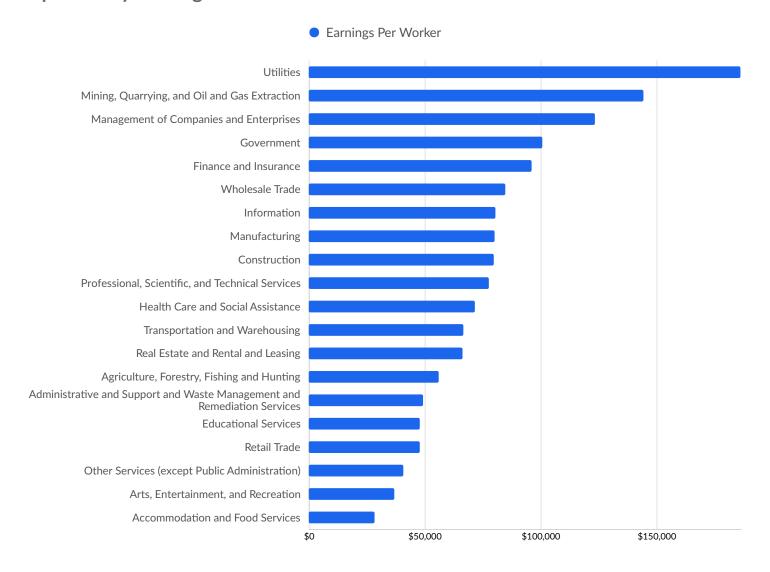

| San Mateo County, CA      | 313        |



| Top Following Counties | Migrations |
|------------------------|------------|
| Riverside County, CA   | 295        |

### **Industry Characteristics**

### **Largest Industries**



### **Top Growing Industries**



### **Top Industry Location Quotient**



#### **Top Industry GRP**



### **Top Industry Earnings**



### **Business Characteristics**

### 55,001 Companies Employ Your Workers

Online profiles for your workers mention 55,001 companies as employers, with the top 10 appearing below. In the last 12 months, 7,815 companies in San Joaquin County, CA posted job postings, with the top 10 appearing below.

| Top Companies                    | Profiles | Top Companies Posting     | Unique Postings |
|----------------------------------|----------|---------------------------|-----------------|
| Amazon                           | 2,052    | Randstad                  | 1,736           |
| Kaiser Permanente                | 1,925    | Allied Universal          | 1,022           |
| University of the Pacific        | 1,547    | University of the Pacific | 971             |
| Stockton Unified School D