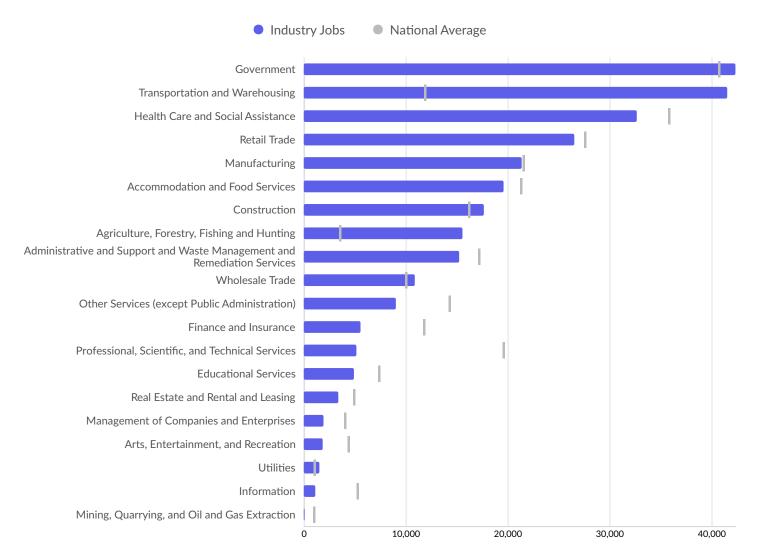

| San Mateo County, CA      | 313        |



| Top Following Counties | Migrations |
|------------------------|------------|
| Riverside County, CA   | 295        |

### **Industry Characteristics**

### **Largest Industries**



### **Top Growing Industries**



### **Top Industry Location Quotient**



#### **Top Industry GRP**



### **Top Industry Earnings**



### **Business Characteristics**

### 55,001 Companies Employ Your Workers

Online profiles for your workers mention 55,001 companies as employers, with the top 10 appearing below. In the last 12 months, 7,815 companies in San Joaquin County, CA posted job postings, with the top 10 appearing below.

| Top Companies                    | Profiles | Top Companies Posting     | Unique Postings |
|----------------------------------|----------|---------------------------|-----------------|
| Amazon                           | 2,052    | Randstad                  | 1,736           |
| Kaiser Permanente                | 1,925    | Allied Universal          | 1