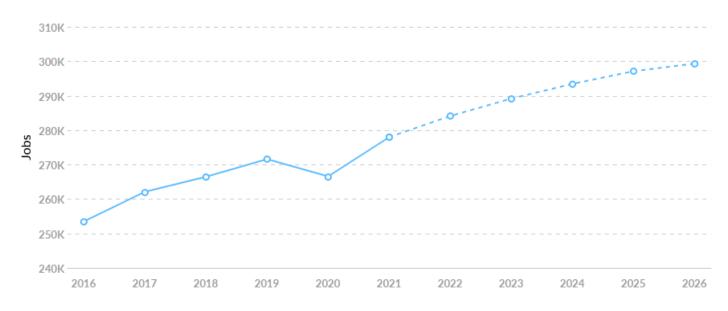

#### **Job Trends**

From 2016 to 2021, jobs increased by 9.7% in San Joaquin County, CA from 253,484 to 277,972. This change outpaced the national growth rate of 1.9% by 7.8%.

| Timeframe | Jobs    |
|-----------|---------|
| 2016      | 253,484 |
| 2017      | 262,092 |
| 2018      | 266,458 |
| 2019      | 271,580 |
| 2020      | 266,562 |
| 2021      | 277,972 |
| 2022      | 284,115 |
| 2023      | 289,160 |
| 2024      | 293,435 |
| 2025      | 297,115 |
| 2026      | 299,333 |