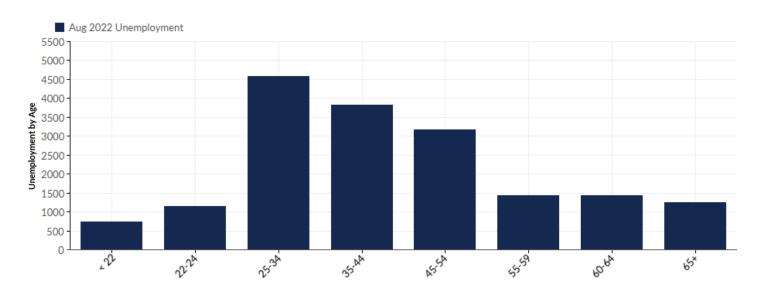

### Unemployment by Age

| Age   | Ur    | nemployment<br>(Aug 2022) | % of<br>Unemployed |
|-------|-------|---------------------------|--------------------|
| < 22  |       | 735                       | 4.18%              |
| 22-24 |       | 1,147                     | 6.53%              |
| 25-34 |       | 4,577                     | 26.06%             |
| 35-44 |       | 3,817                     | 21.73%             |
| 45-54 |       | 3,178                     | 18.09%             |
| 55-59 |       | 1,429                     | 8.14%              |
| 60-64 |       | 1,435                     | 8.17%              |
| 65+   |       | 1,248                     | 7.10%              |
|       | Total | 17,566                    | 100.00%            |