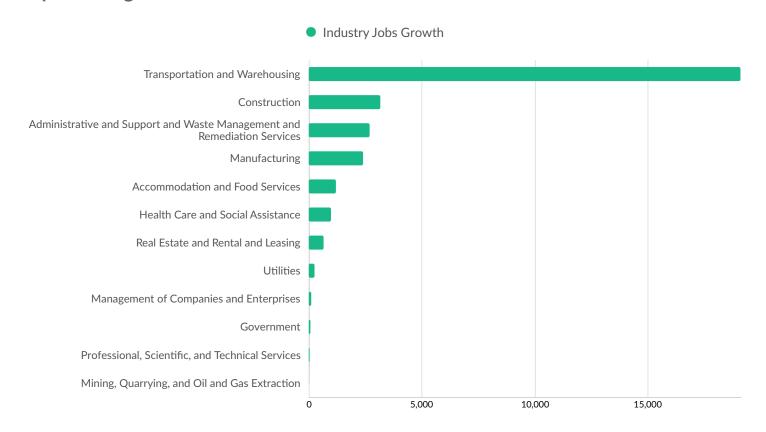

| San Mateo County, CA      | 313        |



| Top Following Counties | Migrations |
|------------------------|------------|
| Riverside County, CA   | 295        |

### **Industry Characteristics**

### **Largest Industries**



### **Top Growing Industries**



### **Top Industry Location Quotient**



#### **Top Industry GRP**



### **Top Industry Earnings**



### **Business Characteristics**

### 55,001 Companies Employ Your Workers

Online profiles for your workers mention 55,001 companies as employers, with the top 10 appearing below. In the last 12 months, 7,815 companies in San Joaquin County, CA posted job postings, with the top 10 appearing below.

| Top Companies                    | Profiles | Top Companies Posting     | Unique Postings |
|----------------------------------|----------|---------------------------|-----------------|
| Amazon                           | 2,052    | Randstad                  | 1,736           |
| Kaiser Permanente                | 1,925    | Allied Universal          | 1,022           |
| University of t