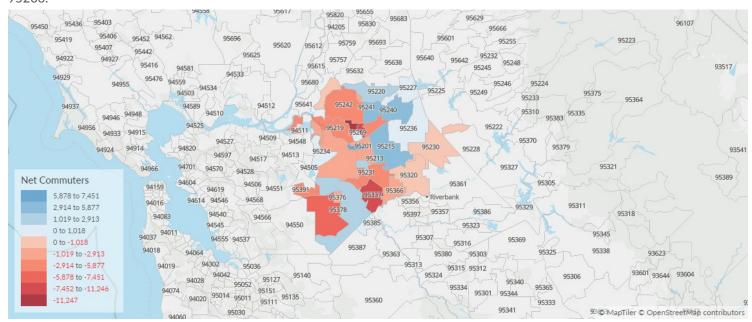

#### Place of Work vs Place of Residence

Understanding where talent in San Joaquin County, CA currently works compared to where talent lives can help you optimize site decisions. For example, the #1 ranked ZIP for employment ranks #3 for resident workers. The top ZIP for resident workers is 95206.

#### Where Talent Works Where Talent Lives 2021 2021 ZIP ZIP Name **Employment** Name Workers 95240 Lodi, CA, CA (in San Joa... 95206 Stockton, CA, CA (in Sa... 25,601 25,391 95206 Stockton, CA, CA (in Sa... 23,827 95376 Tracy, CA, CA (in San Jo... 22,596 95376 Tracy, CA, CA (in San Jo... 21,512 95240 Lodi, CA, CA (in San Joa... 22,478 95207 95336 Stockton, CA, CA (in Sa... 20.391 Manteca, CA, CA (in San... 21.215 95336 Manteca, CA, CA (in San... 17,775 95207 Stockton, CA, CA (in Sa... 20,082