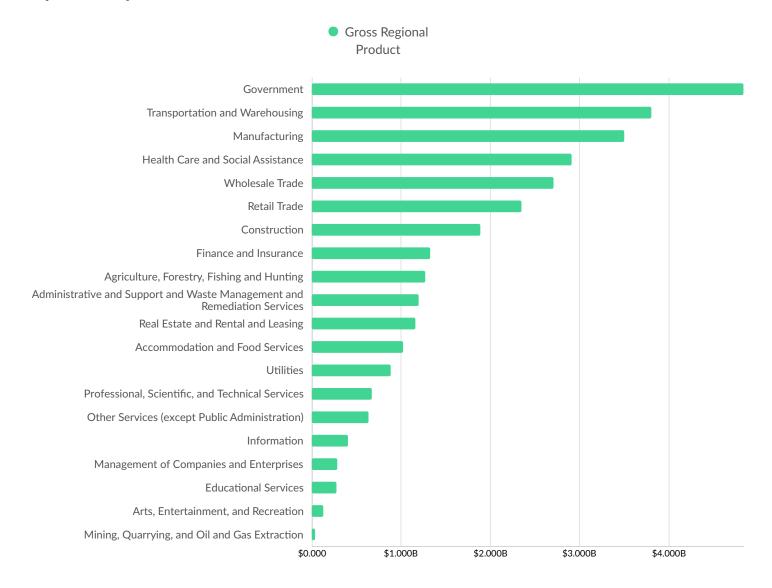

| San Mateo County, CA      | 313        |



| Top Following Counties | Migrations |
|------------------------|------------|
| Riverside County, CA   | 295        |

### **Industry Characteristics**

### **Largest Industries**



### **Top Growing Industries**



### **Top Industry Location Quotient**



#### **Top Industry GRP**



### **Top Industry Earnings**



### **Business Characteristics**

### 55,001 Companies Employ Your Workers

Online profiles for your workers mention 55,001 companies as employers, with the top 10 appearing below. In the last 12 months, 7,815 companies in San Joaquin County, CA posted job postings, with the top 10 appearing below.

| Top Companies                    | Profiles | Top Companies Posting     | Unique Postings |
|----------------------------------|----------|---------------------------|-----------------|
| Amazon                           | 2,052    | Randstad                  | 1,736           |
| Kaiser Permanente                | 1,925    | Allied Universal          | 1,022           |
| University of the Pacific        | 1,547    | University of the Pacific | 971