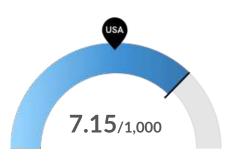

#### **Violent Crime**

San Joaquin County, CA has 7.15 violent crimes per 1,000 people. The national rate is 3.62 per 1,000 people.