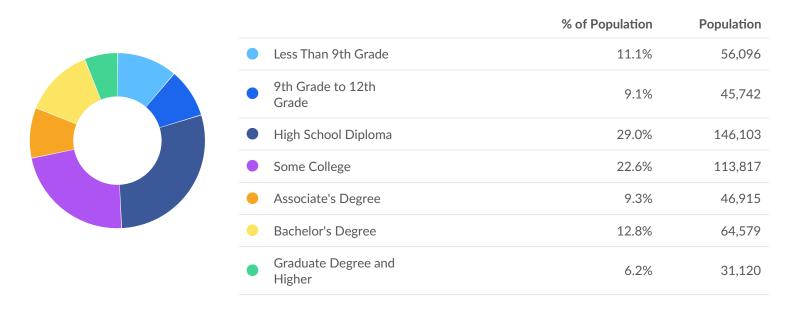

#### **Educational Attainment**

Concerning educational attainment, **12.8% of San Joaquin County, CA residents possess a Bachelor's Degree** (7.7% below the national average), and **9.3% hold an Associate's Degree** (0.5% above the national average).