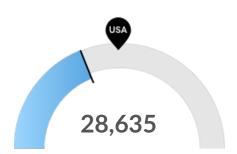

#### **Veterans**

San Joaquin County, CA has 28,635 veterans. The national average for an area this size is 41,571.