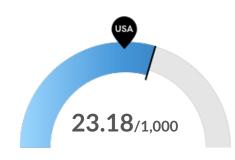

#### **Property Crime**

San Joaquin County, CA has 23.18 property crimes per 1,000 people. The national rate is 17.91 per 1,000 people.