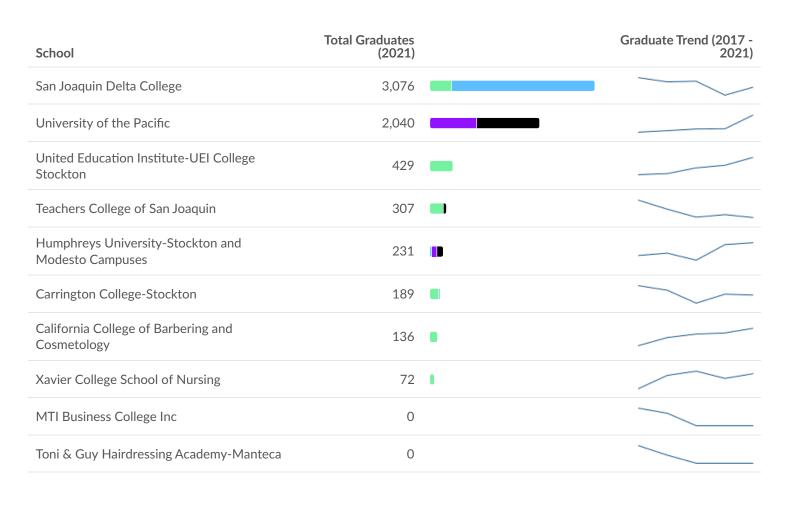

### **Educational Pipeline**

In 2021, there were 6,480 graduates in San Joaquin County, CA. This pipeline has shrunk by 12% over the last 5 years. The highest share of these graduates come from Humanities/Humanistic Studies, "Education, General", and Biological and Physical Sciences.