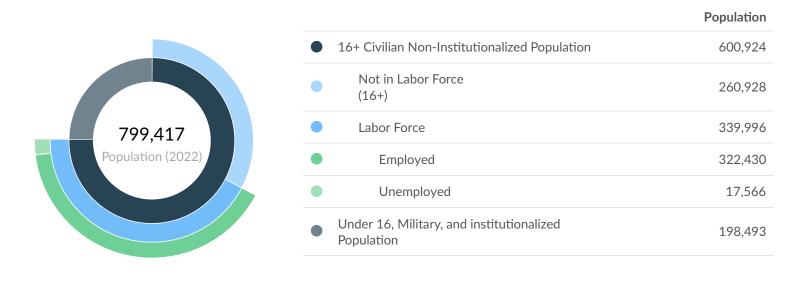

|        | Population<br>(2022) | Labor<br>Force<br>(Aug<br>2022) | Jobs (2021) | Cost<br>of<br>Living | GRP      | Imports  | Exports  |
|--------|----------------------|---------------------------------|-------------|----------------------|----------|----------|----------|
| Region | 799,417              | 339,996                         | 277,972     | 125.7                | \$35.29B | \$48.68B | \$38.86B |
| State  | 39,298,274           | 19,288,260                      | 19,672,305  | 135.2                | \$3.30T  | \$1.81T  | \$2.42T  |

#### Aug 2022 Labor Force Breakdown