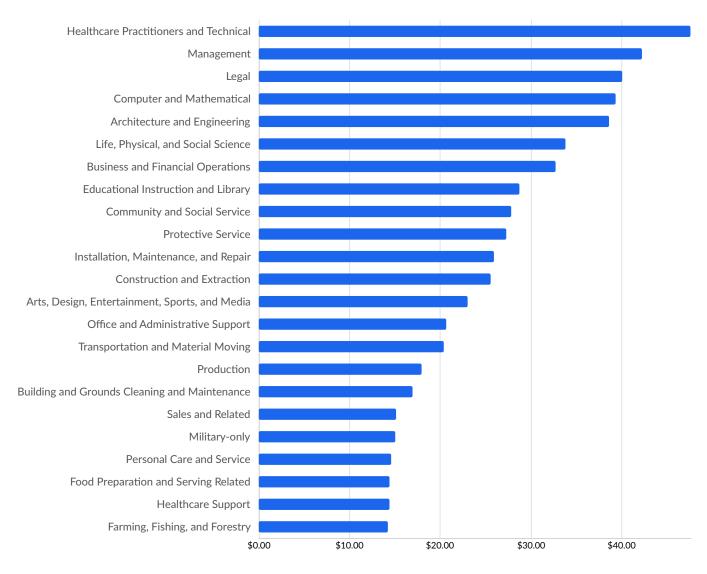

mes               | 605             |
| Walmart                          | 761      | Danaher                   | 597             |
| City Of Stockton                 | 721      | Adventist Health          | 586             |

#### **Business Size**



<sup>\*</sup>Business Data by DatabaseUSA.com is third-party data provided by Lightcast to its customers as a convenience, and Lightcast does not endorse or warrant its accuracy or consistency with other published Lightcast data. In most cases, the Business Count will not match total companies with profiles on the summary tab.

### **Workforce Characteristics**

#### **Largest Occupations**



#### **Top Growing Occupations**



### **Top Occupation Location Quotient**

#### Occupation Location Quotient



### **Top Occupation Earnings**





### **Top Posted Occupations**

#### Unique Average Monthly Postings



### Underemployment



### **Educational Pipeline**

In 2021, there were 6,480 graduates in San Joaquin County, CA. This pipeline has shrunk by 12% over the last 5 years. The highest share of these graduates come from Humanities/Humanistic Studies, "Education, General", and Biological and Physical Sciences.





### **In-Demand Skills**