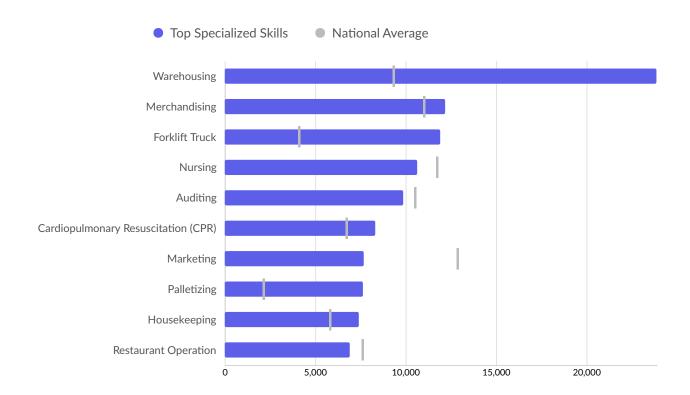

ant its accuracy or consistency with other published Lightcast data. In most cases, the Business Count will not match total companies with profiles on the summary tab.

### **Workforce Characteristics**

#### **Largest Occupations**



#### **Top Growing Occupations**



### **Top Occupation Location Quotient**

#### Occupation Location Quotient



### **Top Occupation Earnings**





### **Top Posted Occupations**

#### Unique Average Monthly Postings



### Underemployment



### **Educational Pipeline**

In 2021, there were 6,480 graduates in San Joaquin County, CA. This pipeline has shrunk by 12% over the last 5 years. The highest share of these graduates come from Humanities/Humanistic Studies, "Education, General", and Biological and Physical Sciences.





### **In-Demand Skills**