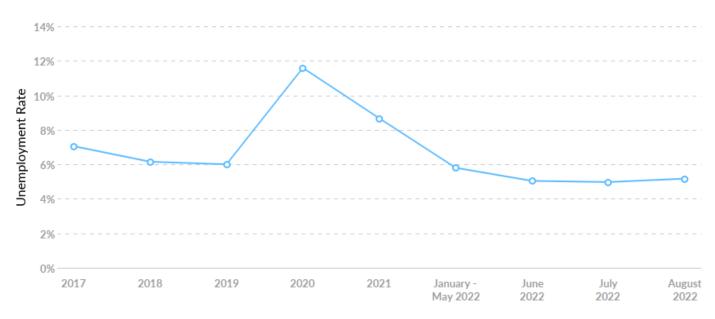

### **Unemployment Rate Trends**

San Joaquin County, CA had an August 2022 unemployment rate of 5.17%, decreasing from 7.05% 5 years before.

| Timeframe          | Unemployment Rate |
|--------------------|-------------------|
| 2017               | 7.05%             |
| 2018               | 6.15%             |
| 2019               | 6.00%             |
| 2020               | 11.59%            |
| 2021               | 8.67%             |
| January - May 2022 | 5.80%             |
| June 2022          | 5.04%             |
| July 2022          | 4.97%             |
| August 2022        | 5.17%             |