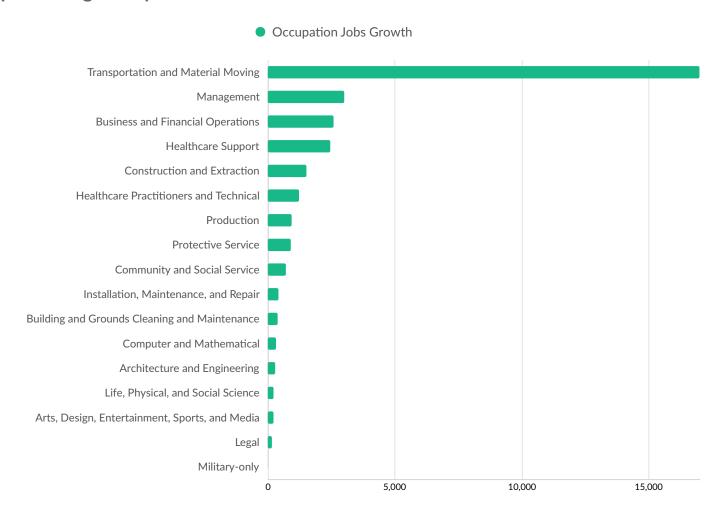

| 877      | Balance Staffing          | 625             |
| Lawrence Livermore National La   | 773      | CareInHomes               | 605             |
| Walmart                          | 761      | Danaher                   | 597             |
| City Of Stockton                 | 721      | Adventist Health          | 586             |

#### **Business Size**



<sup>\*</sup>Business Data by DatabaseUSA.com is third-party data provided by Lightcast to its customers as a convenience, and Lightcast does not endorse or warrant its accuracy or consistency with other published Lightcast data. In most cases, the Business Count will not match total companies with profiles on the summary tab.

### **Workforce Characteristics**

#### **Largest Occupations**



#### **Top Growing Occupations**



### **Top Occupation Location Quotient**

#### Occupation Location Quotient



### **Top Occupation Earnings**





### **Top Posted Occupations**

#### Unique Average Monthly Postings



### Underemployment



### **Educational Pipeline**

In 2021, there were 6,480 graduates in San Joaquin County, CA. This pipeline has shrunk by 12% over the last 5 years. The highest share of these graduates come from Humanities/Humanistic Studies, "Education, General", and Biological and Physical Sciences.





### **In-Demand Skills**