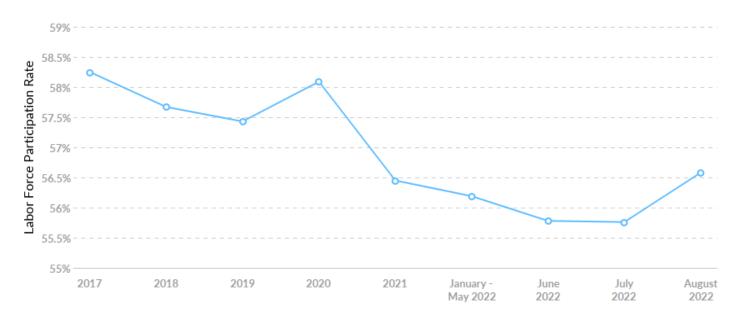

### **Labor Force Participation Rate Trends**

| Timeframe          | Labor Force Participation Rate |
|--------------------|--------------------------------|
| 2017               | 58.25%                         |
| 2018               | 57.67%                         |
| 2019               | 57.43%                         |
| 2020               | 58.09%                         |
| 2021               | 56.45%                         |
| January - May 2022 | 56.19%                         |
| June 2022          | 55.78%                         |
| July 2022          | 55.76%                         |
| August 2022        | 56.58%                         |