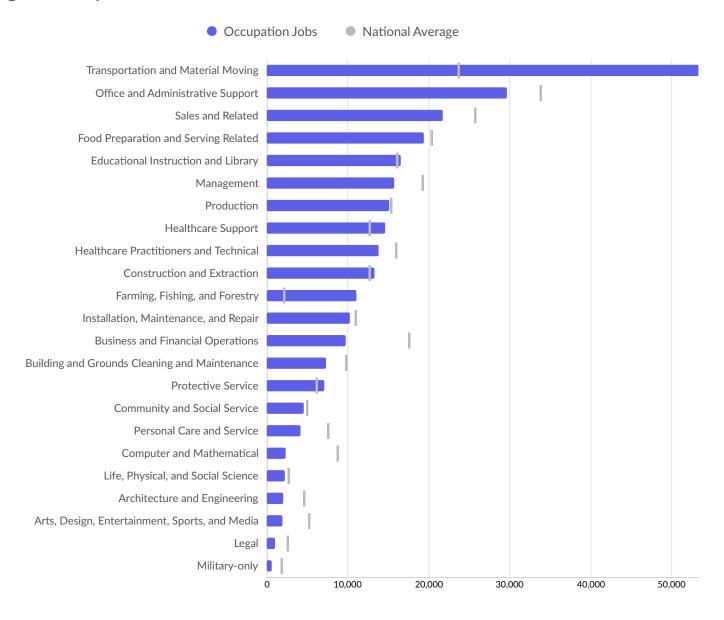

|
| Lodi Unified School District     | 877      | Balance Staffing          | 625             |
| Lawrence Livermore National La   | 773      | CareInHomes               | 605             |
| Walmart                          | 761      | Danaher                   | 597             |
| City Of Stockton                 | 721      | Adventist Health          | 586             |

#### **Business Size**



<sup>\*</sup>Business Data by DatabaseUSA.com is third-party data provided by Lightcast to its customers as a convenience, and Lightcast does not endorse or warrant its accuracy or consistency with other published Lightcast data. In most cases, the Business Count will not match total companies with profiles on the summary tab.

### **Workforce Characteristics**

#### **Largest Occupations**



#### **Top Growing Occupations**



### **Top Occupation Location Quotient**

#### Occupation Location Quotient



### **Top Occupation Earnings**





### **Top Posted Occupations**

#### Unique Average Monthly Postings



### Underemployment



### **Educational Pipeline**

In 2021, there were 6,480 graduates in San Joaquin County, CA. This pipeline has shrunk by 12% over the last 5 years. The highest share of these graduates come from Humanities/Humanistic Studies, "Education, General", and Biological and Physical Sciences.





### **In-Demand Skills**