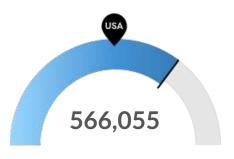

#### **Racial Diversity**

Racial diversity is high in San Joaquin County, CA. The national average for an area this size is 321,241 racially diverse people, while there are 566,055 here.